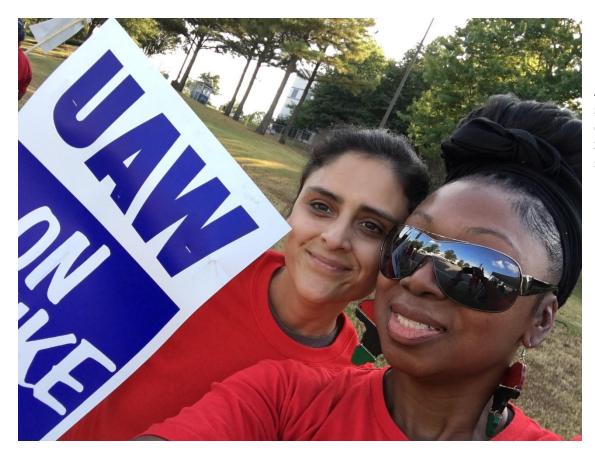

Abby is a grad student and ran for city council last year! She is walking and supporting the UAW!

Memphis on the picket line with Local 2406. SOLIDARITY FOREVER!

Kermit from AFL-CIO

Retiree Mr. Darin walking the line.