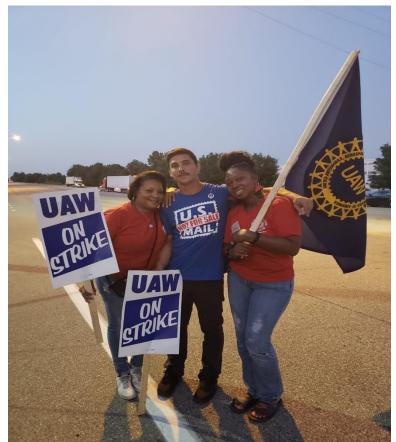

Abby is a grad student and ran for city council last year! She is walking and supporting the UAW!

Memphis on the picket line with Local 2406. SOLIDARITY FOREVER!

Kermit from AFL-CIO

Retiree Mr. Darin walking the line.