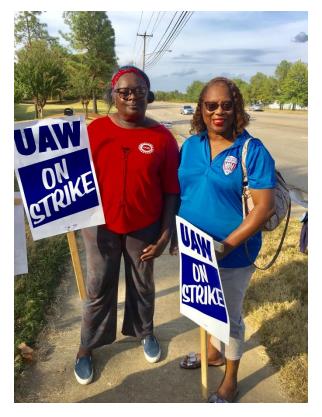

Abby is a grad student and ran for city council last year! She is walking and supporting the UAW!

Memphis on the picket line with Local 2406. SOLIDARITY FOREVER!

Kermit from AFL-CIO

Retiree Mr. Darin walking the line.