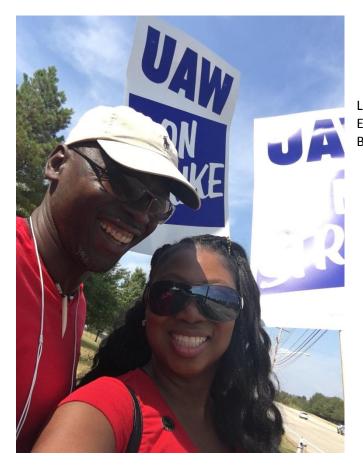

Left to right: UAW Brother with Ford VP "DL"

Betty Jones: American Federation of Government Employees

Kevin Bradshaw from Kellogg's showing his solidarity

Jeffrey Lichtenstein from AFL-CIO visiting the picket line!