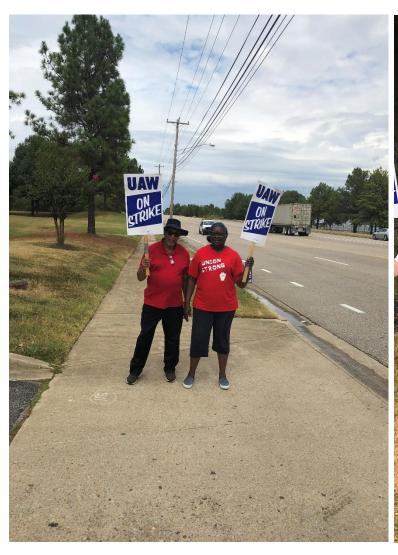

## **Day 10**

Assistant Director, Tim Smith, visited and walked the picket line with Local 2406 in Memphis, Tennessee. The community is doing an outstanding job at showing their support for the UAW!

Local 2406 Chairperson for Union Label and Education/ Election Committee/Women's Committee Secretary, Jill Brown-Johnson, with fiancé Marshall.