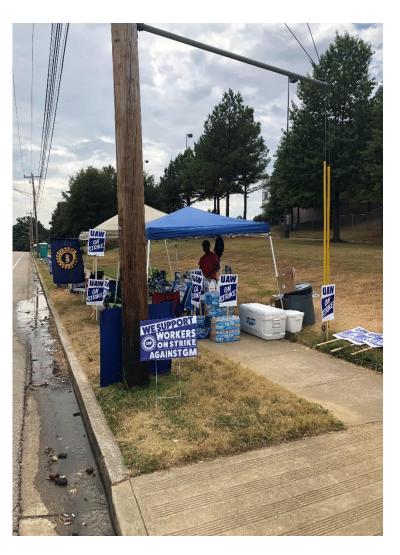

## NATIONWIDE GM STRIKE UAW LOCAL 2406 Memphis, Tennessee

## **Day 10**

Assistant Director, Tim Smith, visited and walked the picket line with Local 2406 in Memphis, Tennessee. The community is doing an outstanding job at showing their support for the UAW!

Local 2406 Chairperson for Union Label and Education/ Election Committee/Women's Committee Secretary, Jill Brown-Johnson, with fiancé Marshall.