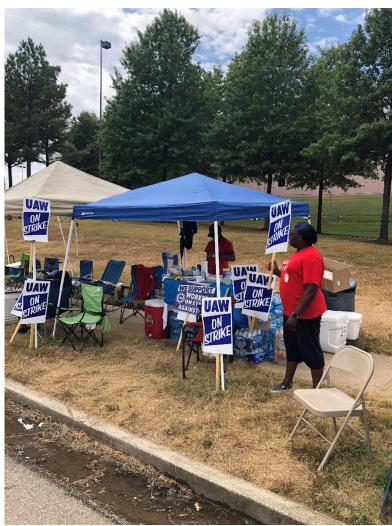

## NATIONWIDE GM STRIKE UAW LOCAL 2406 Memphis, Tennessee

## **Day 10**

Assistant Director, Tim Smith, visited and walked the picket line with Local 2406 in Memphis, Tennessee. The community is doing an outstanding job at showing their support for the UAW!

Local 2406 Chairperson for Union Label and Education/ Election Committee/Women's Committee Secretary, Jill Brown-Johnson, with fiancé Marshall.