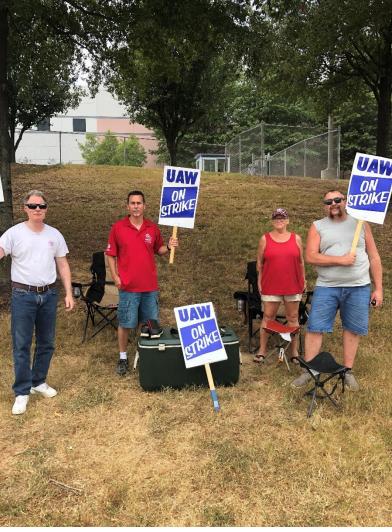

Abby is a grad student and ran for city council last year! She is walking and supporting the UAW!

Memphis on the picket line with Local 2406. SOLIDARITY FOREVER!

Kermit from AFL-CIO

Retiree Mr. Darin walking the line.