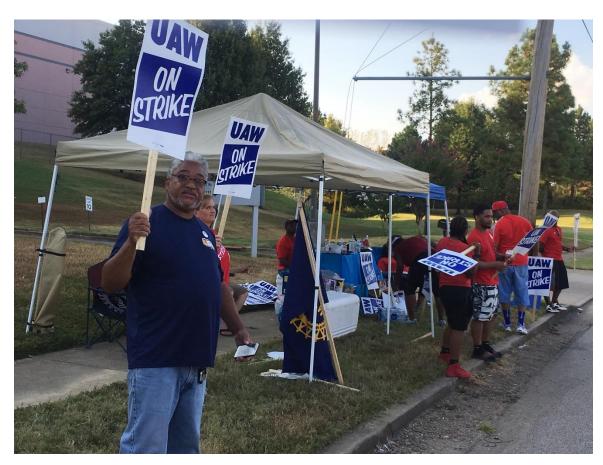

## NATIONWIDE GM STRIKE UAW LOCAL 2406 Memphis, Tennessee

## **Day 10**

Assistant Director, Tim Smith, visited and walked the picket line with Local 2406 in Memphis, Tennessee. The community is doing an outstanding job at showing their support for the UAW!

Local 2406 Chairperson for Union Label and Education/ Election Committee/Women's Committee Secretary, Jill Brown-Johnson, with fiancé Marshall.