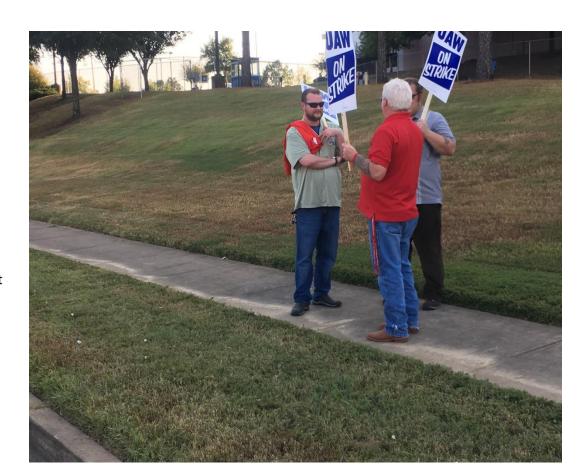

Left to right: UAW Brother with Ford VP "DL"

Betty Jones: American Federation of Government Employees

Kevin Bradshaw from Kellogg's showing his solidarity

Jeffrey Lichtenstein from AFL-CIO visiting the picket line!